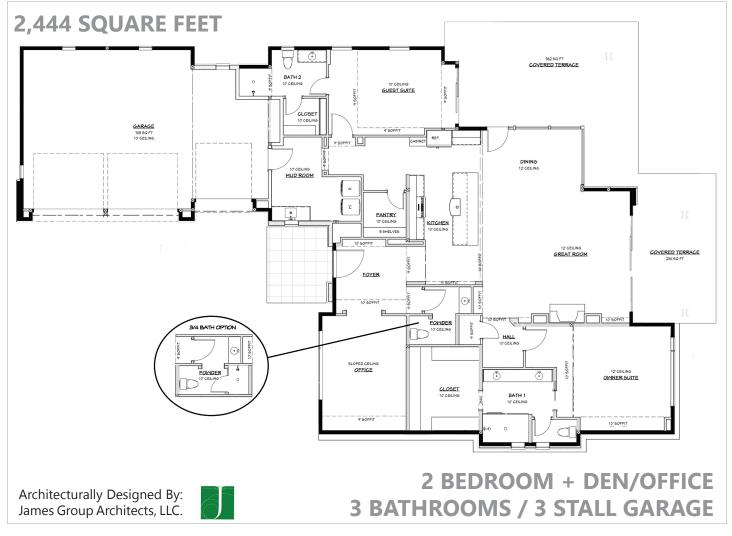

# **GOLF VILLA 2444**

## MODERN MOUNTAIN LEISURE & LUXURY

This 2,444 square foot home has an impressive entry tower with a welcoming covered entry and foyer. Inside you'll find the highly desirable 3 bedroom, 3 bathroom and 3 stall garage. Also featuring 12' ceilings and expansive windows for a bright and airy feel to the open concept great room and dining room. The well-appointed gourmet kitchen features a large center island with breakfast bar for informal dining, ample counter and cabinet space, and a roomy walk-in pantry. The private master suite features a generous walk-in closet plus master bath with dual-sink vanity, glass-enclosed shower, and private water closet. The en-suite junior master features a tiled shower and walk-in closet and is adjacent to a convenient laundry room. Additional highlights include a 3rd bedroom with a dramatic ceiling and a covered patio.