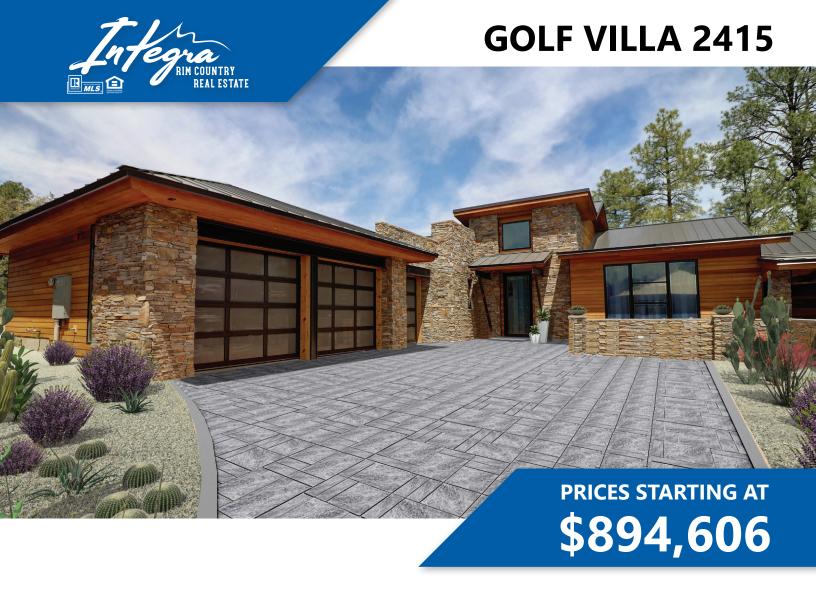

## **GOLF VILLA 2415**

#### **MODERN MOUNTAIN LEISURE & LUXURY**

This 2,415 square foot home welcomes guests with a towering covered entry and foyer. Inside, you'll find 12' ceilings and expansive windows for a bright and airy feel to the open concept great room and dining room. The well-appointed gourmet kitchen features a large center island with a breakfast bar for informal dining, ample counter and cabinet space, and a spacious walk-in pantry. The private master suite features a generous walk-in closet with a dual-sink vanity, glass-enclosed shower and private water closet. Conveniently adjacent to the laundry room, the en-suite junior master features a tiled shower and walk-in closet. Additional highlights include a vaulted private study, 3 stall garage and covered patio with 495 square feet of outdoor living space.