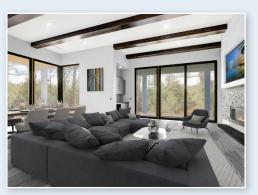

of outdoor living space.

### **FEATURES**

- 12' Ceilings
- 4' Wide Linear Fireplace
- Standing Seam Metal Roof
- Pella Window Package
- · 8' Solid Core Interior Doors
- Spray Foam Insulation
- 10 Year Warranty
- Delta/Kohler Fixtures
- Granite/Quartz Countertops
- Wolf/Sub-Zero Appliance Package

Content provided herein is for the convenience to developer/builder's customers. Developer/Builder does not warrant or represent the accuracy or completeness of the information, text, graphics, links, and other items contained in this content and reserves the right to change it without notice. This does not constitute an offer or solicitation.

RIMCOUNTRYREALESTATE.COM

Dave Pitz
REALTOR
(928) 482-6650
DaveP@Integra-Teams.com

## **GOLF VILLA 2415**



## **REAR ELEVATION**



# **GREAT ROOM**



## **BATHROOM**