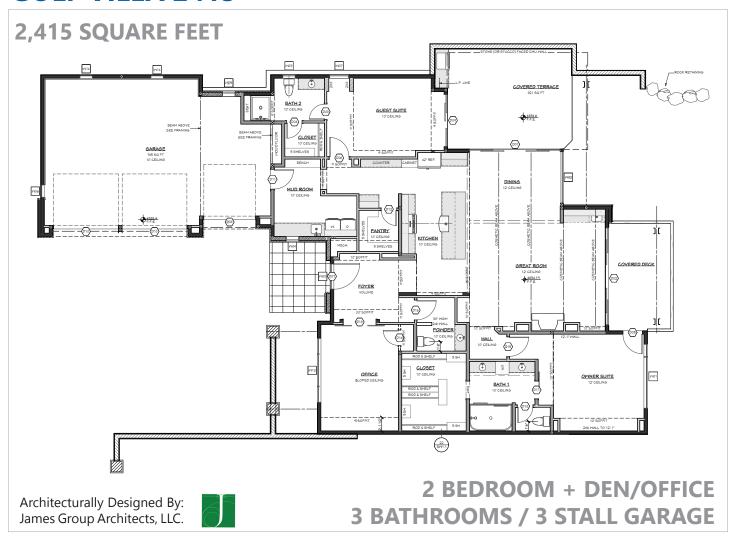

#### **MODERN MOUNTAIN LEISURE & LUXURY**

This 2,415 square foot home welcomes guests with a towering covered entry and foyer. Inside, you'll find 12' ceilings and expansive windows for a bright and airy feel to the open concept great room and dining room. The well-appointed gourmet kitchen features a large center island with a breakfast bar for informal dining, ample counter and cabinet space, and a spacious walk-in pantry. The private master suite features a generous walk-in closet with a dual-sink vanity, glass-enclosed shower and private water closet. Conveniently adjacent to the laundry room, the en-suite junior master features a tiled shower and walk-in closet. Additional highlights include a vaulted private study, 3 stall garage and covered patio with 495 square feet of outdoor living space.