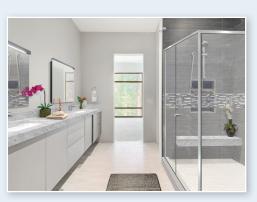

#### **MODERN MOUNTAIN LEISURE & LUXURY**

This 2,415 square foot home welcomes guests with a towering covered entry and foyer. Inside, you'll find 12' ceilings and expansive windows for a bright and airy feel to the open concept great room and dining room. The well-appointed gourmet kitchen features a large center island with a breakfast bar for informal dining, ample counter and cabinet space, and a spacious walk-in pantry. The private master suite features a generous walk-in closet with a dual-sink vanity, glass-enclosed shower and private water closet. Conveniently adjacent to the laundry room, the en-suite junior master features a tiled shower and walk-in closet. Additional highlights include a vaulted private study, 3 stall garage and covered patio with 495 square feet of outdoor living space.

## **BATHROOM**