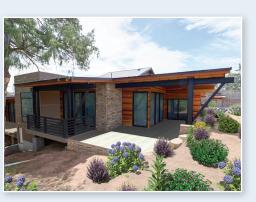

ith 495 square feet of outdoor living space.

### **FEATURES**

- 12' Ceilings
- 4' Wide Linear Fireplace
- Standing Seam Metal Roof
- Pella Window Package
- · 8' Solid Core Interior Doors
- Spray Foam Insulation
- 10 Year Warranty
- Delta/Kohler Fixtures
- Granite/Quartz Countertops
- Wolf/Sub-Zero Appliance Package

Content provided herein is for the convenience to developer/builder's customers. Developer/Builder does not warrant or represent the accuracy or completeness of the information, text, graphics, links, and other items contained in this content and reserves the right to change it without notice. This does not constitute an offer or solicitation.

RIMCOUNTRYREALESTATE.COM

Dave Pitz
REALTOR
(928) 482-6650
DaveP@Integra-Teams.com

## **GOLF VILLA 2415**



## **REAR ELEVATION**



# **GREAT ROOM**



## **BATHROOM**