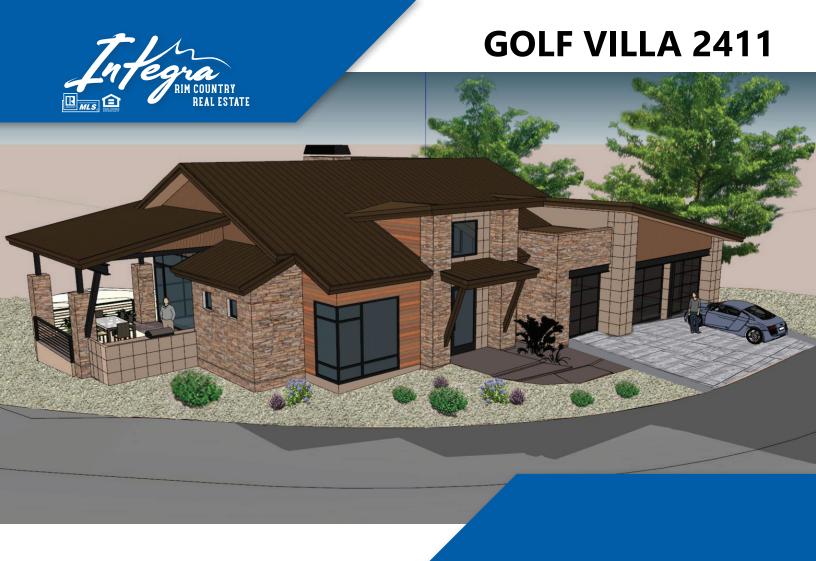

#### **MODERN MOUNTAIN LEISURE & LUXURY**

This 2,411 square foot home has a towering covered entry and foyer. Inside you'll find 12' ceilings and expansive windows for a bright and airy feel to the open concept great room and dining room. The well-appointed gourmet kitchen features a large center island with a breakfast bar for informal dining, ample counter and cabinet space and a roomy walk-in pantry. The private master suite features a generous walk-in closet plus master bath with dual-sink vanity, walk-in shower, and private water closet. The en-suite junior master features a tiled shower and walk-in closet and is adjacent to a convenient laundry room. Additional highlights include a vaulted 3rd bedroom or private study with a walk-in closet, 2 covered patios and 3 stall garage.

## **GOLF VILLA 2411**