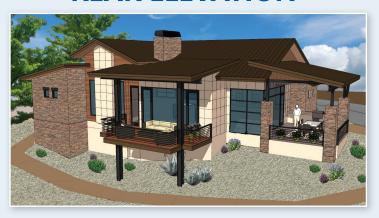

lude a vaulted 3rd bedroom or private study with a walk-in closet, 2 covered patios and 3 stall garage.

#### **FEATURES**

- 12' Ceilings
- 4' Wide Linear Fireplace
- Standing Seam Metal Roof
- Pella Window Package
- 8' Solid Core Interior Doors
- Spray Foam Insulation
- 10 Year Warranty
- Delta/Kohler Fixtures
- Granite/Quartz Countertops
- Wolf/Sub-Zero Appliance Package

Content provided herein is for the convenience to developer/builder's customers. Developer/Builder does not warrant or represent the accuracy or completeness of the information, text, graphics, links and other items contained in this content and reserves the right to change it without notice. This does not constitute an offer or solicitation.

RIMCOUNTRYREALESTATE.COM



## **GOLF VILLA 2411**



# **REAR ELEVATION**



## **GREAT ROOM**