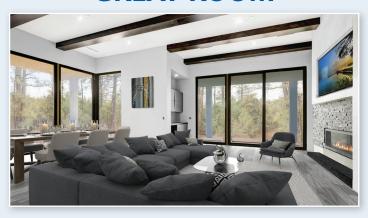

droom or private study with a walk-in closet, 2 covered patios and 3 stall garage.

#### **FEATURES**

- 12' Ceilings
- 4' Wide Linear Fireplace
- Standing Seam Metal Roof
- Pella Window Package
- 8' Solid Core Interior Doors
- Spray Foam Insulation
- 10 Year Warranty
- Delta/Kohler Fixtures
- Granite/Quartz Countertops
- Wolf/Sub-Zero Appliance Package

Content provided herein is for the convenience to developer/builder's customers. Developer/Builder does not warrant or represent the accuracy or completeness of the information, text, graphics, links and other items contained in this content and reserves the right to change it without notice. This does not constitute an offer or solicitation.

RIMCOUNTRYREALESTATE.COM



## **GOLF VILLA 2411**



# **REAR ELEVATION**



## **GREAT ROOM**