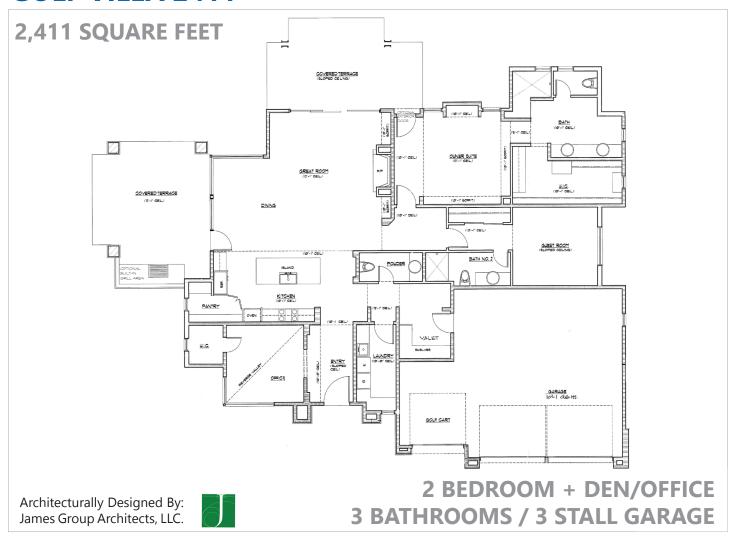

#### **MODERN MOUNTAIN LEISURE & LUXURY**

This 2,411 square foot home has a towering covered entry and foyer. Inside you'll find 12' ceilings and expansive windows for a bright and airy feel to the open concept great room and dining room. The well-appointed gourmet kitchen features a large center island with a breakfast bar for informal dining, ample counter and cabinet space and a roomy walk-in pantry. The private master suite features a generous walk-in closet plus master bath with dual-sink vanity, walk-in shower, and private water closet. The en-suite junior master features a tiled shower and walk-in closet and is adjacent to a convenient laundry room. Additional highlights include a vaulted 3rd bedroom or private study with a walk-in closet, 2 covered patios and 3 stall garage.