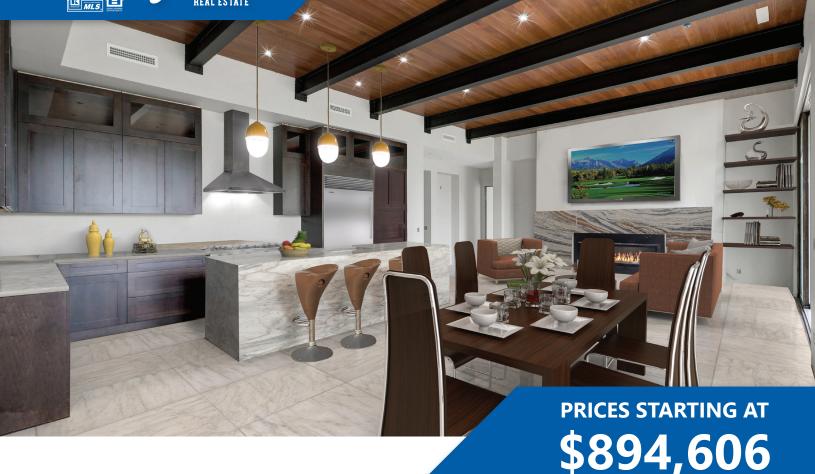

### **MODERN MOUNTAIN LEISURE & LUXURY**

This 2,400 square foot home has a uniquely welcoming covered entry and foyer. Inside you'll find an expansive great room featuring 12' ceilings and expansive windows for a bright and airy feel to the well-appointed gourmet kitchen that features a large center island with breakfast bar for informal dining, ample counter and cabinet space, and a uniquely hidden walk-in pantry. The private master suite features access to the covered patio, a generous walk-in closet with dual-sink vanity, glass-enclosed shower, and private water closet. The en-suite junior master features a tiled shower and walk-in closet and is adjacent to a convenient laundry room. Additional highlights include a 3rd bedroom or private study with a walk-in closet.

### **FEATURES**

- 12' Ceilings
- 4' Wide Linear Fireplace
- Standing Seam Metal Roof
- Pella Window Package
- 8' Solid Core Interior Doors
- Spray Foam Insulation
- 10 Year Warranty
- Delta/Kohler Fixtures
- Granite/Quartz Countertops
- Wolf/Sub-Zero Appliance Package