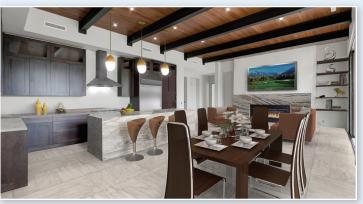

a walk-in closet.

### **FEATURES**

- 12' Ceilings
- 4' Wide Linear Fireplace
- Standing Seam Metal Roof
- Pella Window Package
- 8' Solid Core Interior Doors
- Spray Foam Insulation
- 10 Year Warranty
- Delta/Kohler Fixtures
- Granite/Quartz Countertops
- Wolf/Sub-Zero Appliance Package

Content provided herein is for the convenience to developer/builder's customers. Developer/Builder does not warrant or represent the accuracy or completeness of the information, text, graphics, links and other items contained in this content and reserves the right to change it without notice. This does not constitute an offer or solicitation.

### **RIMCOUNTRYREALESTATE.COM**

Dave Pitz REALTOR (928) 482-6650 DaveP@Integra-Teams.com



## **GOLF VILLA 2400**

### 2,400 SQUARE FEET



### **GREAT ROOM**



### BATHROOM



INTEGRA RIM COUNTRY REAL ESTATE 2101 E. Rim Club Drive Payson, AZ 85541 (888) 4-TheRim (888.484.3746) RimCountryRealEstate.com